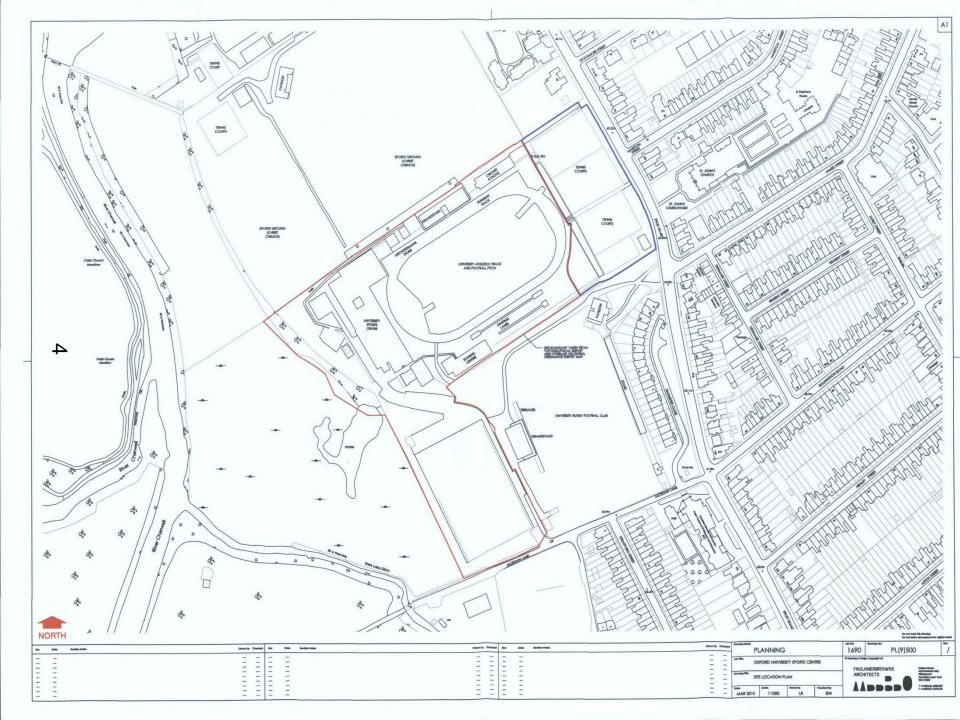

## PRESENTATIONS FOR WEST AREA PLANNING COMMITTEE - TUESDAY 7 JULY 2015

- 3. <u>University Sportsground, Iffley Road: 15/01207/VAR</u> (Pages 3 36)
- 4. 44 Union Street:15/01443/FUL (Pages 37 42)
- 5. Cutteslowe Park, Harbord Road: 15/01197/FUL (Pages 43 52)