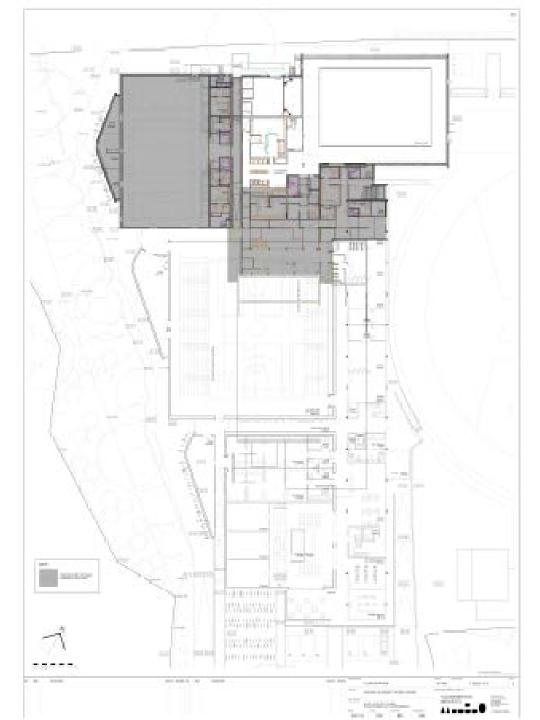

## PRESENTATIONS FOR WEST AREA PLANNING COMMITTEE - TUESDAY 7 JULY 2015

- 3. <u>University Sportsground, Iffley Road: 15/01207/VAR</u> (Pages 3 36)
- 4. 44 Union Street:15/01443/FUL (Pages 37 42)
- 5. Cutteslowe Park, Harbord Road: 15/01197/FUL (Pages 43 52)